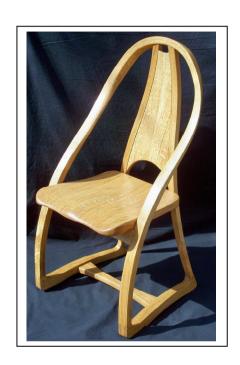

## Chair in laminated English Oak

Adrian Parfitt set up his workshop in 1983, to create unique pieces of handcrafted furniture.

Working mainly in hardwoods, preferably home grown-such as Oak, Walnut & Ash, each piece is individually designed & made by him, to suit the customer's requirements.