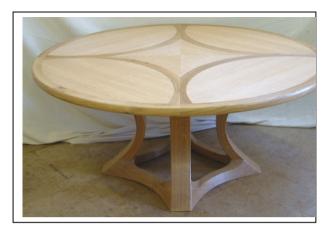

Table in solid & laminated English Oak

Hall table in Maple, birds-eye Maple & Walnut