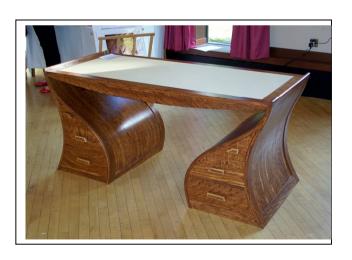

Desk in English Walnut

Chest of Drawers on a stand in Ripple Sycamore and American Cherry Wood



## **Commissioning Furniture**

Wherever possible, Adrian will visit the client, to discuss their requirements and ensure that the design will fit the environment. Drawings will then be submitted with the price. If the design is accepted, a deposit of 25% is asked for, with the balance due on completion.



The Brick Barn Fardell's Lane, Elsworth, Cambridge CB23 8JE Tel 01954 267312

www.aspcabinetmaker.co.uk email adrianparfitt@yahoo.co.uk





ADRIAN PARFITT
DESIGNER – MAKER of
FINE FURNITURE



Desk in Cherry & Rosewood

## Desk in English Brown Oak



## Chair in laminated English Oak



Adrian Parfitt set up his workshop in 1983, to create unique pieces of handcrafted furniture.

Working mainly in hardwoods, preferably home grown-such as Oak, Walnut & Ash, each piece is individually designed & made by him, to suit the customer's requirements.



Table in solid & laminated English Oak

Hall table in Maple, birds-eye Maple & Walnut