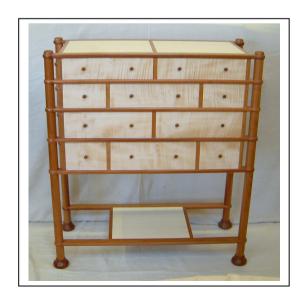

Desk in English Walnut

Chest of Drawers on a stand in Ripple Sycamore and American Cherry Wood