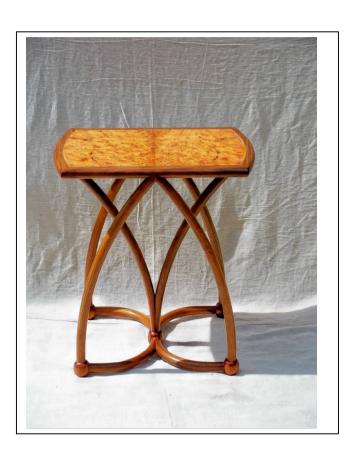

Table in solid & laminated English Oak

Hall table in Maple, birds-eye Maple & Walnut