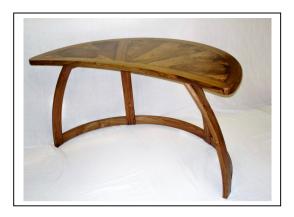

Table in solid & laminated English Oak

Hall table in Maple, birds-eye Maple & Walnut